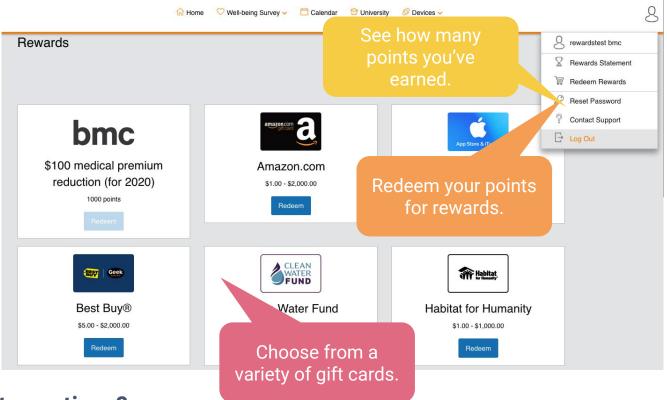

## What will you get with your points?

Wellness is fun, but it's even more fun when you get rewarded for it! When you're ready to cash in your points head over to your profile and select Redeem Rewards.\* Not sure how much you have? Check out your Rewards Statement first. Once you're ready to redeem, you can:

- Be choosey—Check out your options and choose from popular eGift Cards or custom items from your employer.
- Cash in—Redeem your points for immediate use via email. Custom items may take a bit longer.
- Keep it going—Complete more activities and come back to shop until you reach the maximum spend set by your employer.