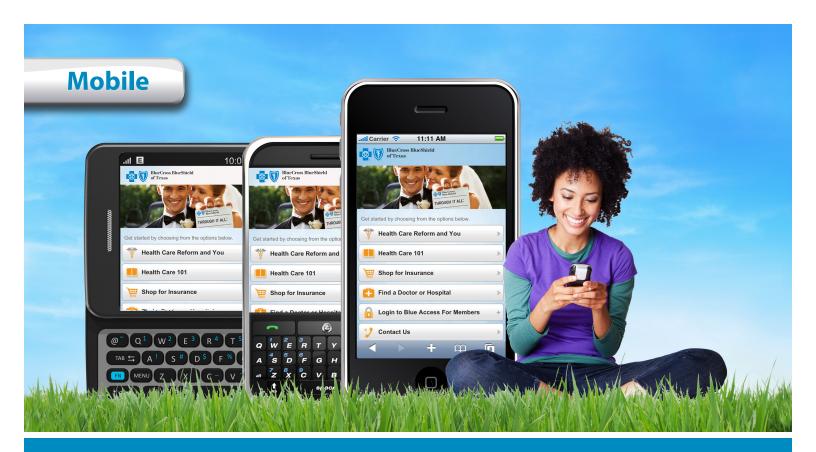

## Blue Access Mobile<sup>55</sup>

## Blue Access Mobile brings convenient, secure access to your mobile phone.

From your mobile phone Web browser, you can:

- Register or log in to your secure member site Blue Access for Members<sup>SM</sup> – to view coverage details, access or request identification (ID) cards, check claims status, manage your user profile, use the Message Center and view health and wellness information
- **Solution** Find a doctor, hospital or urgent care facility
- ◎ Access Health Care Reform and Health Care 101 to view general health insurance information and terminology.
- Shop for insurance and get a quote before applying
- Locate Blue Cross and Blue Shield of Texas (BCBSTX) contact information

It is easy to experience Blue Access Mobile. Simply go to bcbstx.com from your mobile phone Web browser.

There is no registration required to access the mobile site. However, BCBSTX members must enter their user name and password to log in to Blue Access for Members.